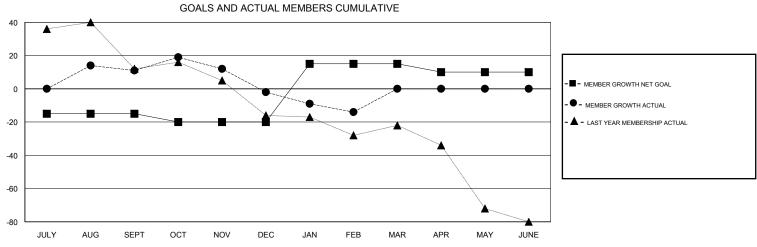

## District 201Q4

Results as of: 02/28/2018

43

28

0

## **LOCATION AUSTRALIA** ANN ELDRIDGE **GMT CA** Clubs Members RESULTS FOR 2017-2018 RESULTS FOR 2017-2018 NEW CLUB GOAL NEW CLUBS DROPPED CLUBS MEMBER GROWTH NET MEMBER GROWTH DROPPED QUARTER QUARTER GOAL ACTUAL MEMBERS ACTUAL (including transfers) 0 0 0 -15 51 33 JULY/AUG/SEPT JULY/AUG/SEPT

OCT/NOV/DEC

JAN/FEB/MAR

APR/MAY/JUNE

-5

35

-5

33

20

0

0

0

0